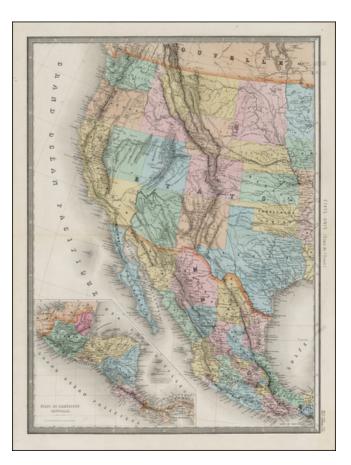

## **Etats-Unis (Etats de l'Ouest)**

| Stock#:           | 31335              |
|-------------------|--------------------|
| Map Maker:        | Andriveau-Goujon   |
| Date:             | 1867               |
| Place:            | Paris              |
| Color:            | Hand Colored       |
| <b>Condition:</b> | VG                 |
| Size:             | 24.5 x 18.5 inches |
| Price:            | SOLD               |

## **Description:**

Detailed map of the Transmississippi West, published by Andriveau-Goujon in Paris.

The map provides excellent detail throughout, naming Indian Tribes, locating early towns and Western Forts and showing early roads, railroads and other significant details.