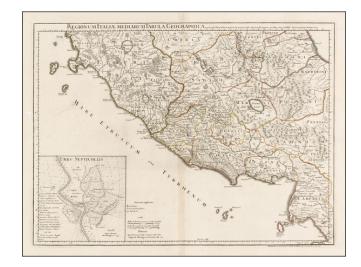

## Regionum Italiae Mediarum Tabula Geographica

**Stock#:** 31307 **Map Maker:** Buache

**Date:** 1745 **Place:** Paris

**Color:** Outline Color

**Condition:** VG

**Size:** 24 x 18.5 inches

**Price:** Not Available

## **Description:**

Detailed map of a portion of Italy, showing the regions in ancient times, including Etruscan Tuscany, Sabini, Vestini, Marruncini, Peligni, Latini, Henrici, Samnium, Volsci, Ausones and part of Ubria and Picentes.

Many early towns, roads, rivers, mountains and lakes are shown.

Includes an inset map showing the 7 hills of Rome.