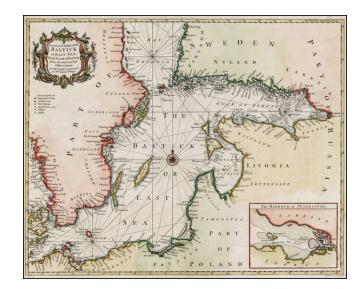

## A Correct Chart of the Baltick or East Sea from ye Sound to Petersburg From the latest and best Observations . . .

**Stock#:** 31305

Map Maker: Rapin de Thoyras / Tindal

Date: 1744 Place: London

**Color:** Hand Colored **Condition:** VG

## **Description:**

Detailed coastal chart of the Baltic Sea, Bay of Bothnia, Gulf of Finland and contiguous coastlines, with a large inst map o the Harbour at St. Petersburg.

Includes a compass rose and rhumblines, with a decorative title cartouche.