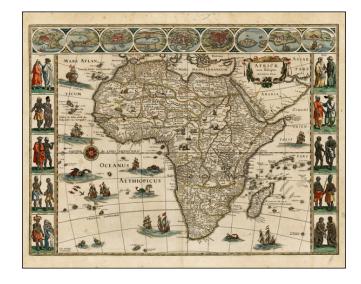

## Africae nova descriptio . . .

**Stock#:** 31259 **Map Maker:** Blaeu

Date: 1640 circaPlace: AmsterdamColor: Hand Colored

**Condition:** VG

**Size:** 22 x 16 inches

Price: SOLD

## **Description:**

Fine old color example of Blaeu's map of Africa.

This map shows major African Cities across the top and indigeneous costumes along the sides.

The body of the map is richly embellished with animals, including elephants, monkeys, ostriches, gazelles, lions, cheetahs and camels. In the oceans are numerous sailing ships, sea monsters, flying fish, and a goregous compass rose.