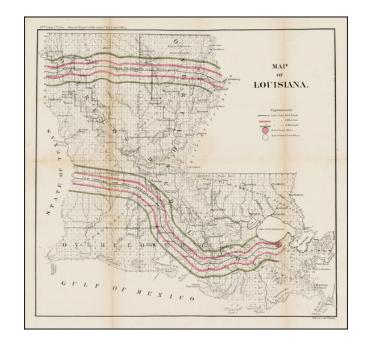

## **Description:**

Scarce Departement of the Interior General Land Office map of Louisiana.

Showns parishes, towns, rivers, lakes, land grant railroads, seat of land office, etc.

The primary color feature on the map shows the swaths of land granted to the New Orleans Opelusas & Great Western Railroad and the Vicksburg & Shreveport Railroad across the state.