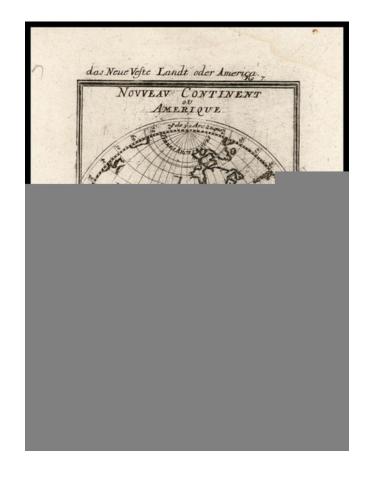

## Nouveau Continent ou Amerique

**Stock#:** 3123 **Map Maker:** Mallet

Date: 1683Place: ParisColor: UncoloredCondition: VG+

**Size:** 6 x 4 inches

Price: SOLD

## **Description:**

A textbook of late 17th Century Cartography. California is an Island. The NW Coast of America is unknown. The Great Lakes are incomplete and only starting to form. The Gulf Coast extends too far west. South America is still too wide. An unknown Southern Continent is shown, along with a very incomplete Australian Coastline. McLaughlin 86.