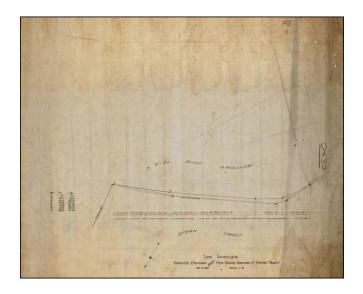

## Los Angeles Disputed Boundary Between New Shops Grounds and Stern Tract

| Stock#:           | 31210                     |
|-------------------|---------------------------|
| Map Maker:        | Southern Pacific Railroad |
|                   | Company                   |
| Date:             | 1908                      |
| Place:            | Los Angeles               |
| Color:            | Pen & Ink                 |
| <b>Condition:</b> | VG                        |
| Size:             | 42 x 36 inches            |
|                   |                           |

## **Description:**

**Price:** 

Southern Pacific Railroad Survey showing the boundary between the Stern Tract and the Southern Pacific Shop Ground, in Downtown Los Angeles.

Includes the lines surveyed in August 1881, July 1899 and March 1891, the apparent basis for the dispute.