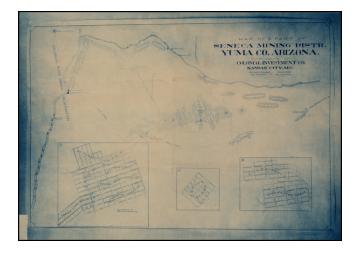

## Map of Part of Seneca Mining Distr. Yuma Co. Arizona. Compliments of Colonial Investment Co. Kansas City, Mo.

**Stock#:** 31207 **Map Maker:** 

Date:1900 circaPlace:Prescott, ArizonaColor:ColorCondition:VGSize:14.5 x 10 inches

## **Description:**

Early blueprint copy of part of the Seneca Mining District in Yuma County, showing the lands south of the Bill Williams Fork and east of the Colorado River.