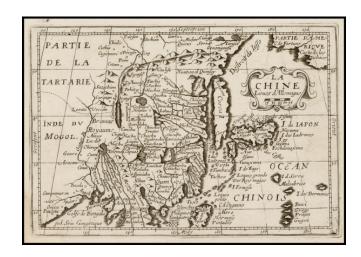

## **Description:**

Rare map of China, Japan and Korea, which appeared in Picart's *Tresor des carte Geographiques*, published in Paris.

Picart's map is based upon Jansson's map, published in his Atlas Minor in 1628.

The map provides a fine detailed treatment of China, Korea as an early misconfiguration of Japan.

The map is extremely rare, with no appearances in AMPR in the past 30 years.