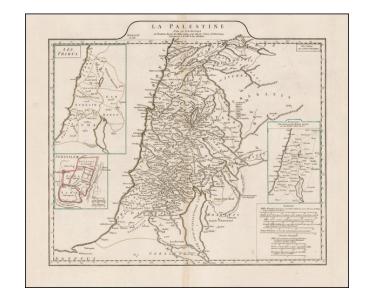

## La Palestin Par Le Sr. D'Anville MDCCLXVII . . .

**Stock#:** 31176 **Map Maker:** d'Anville

**Date:** 1767 **Place:** Paris

**Color:** Outline Color

**Condition:** VG

**Size:** 18 x 16 inches

**Price:** SOLD

## **Description:**

Decorative map of the Holy Land by D'Anville, one of the major French mapmakers of the 2nd half of the 18th Century.

Includes smaller maps showing a plan of Jerusalem, the locations of the 12 tribes and the amd reference and distance map between cities.