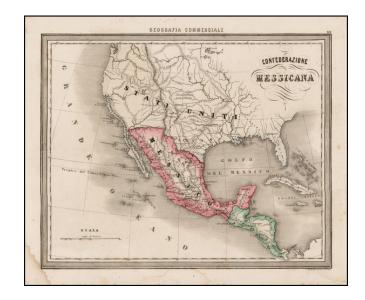

## Confederazione Messicana

Stock#: 31174 Map Maker: Marmocchi

**Date:** 1850 circa **Place:** Genova

**Color:** Hand Colored

**Condition:** VG

**Size:** 13 x 11 inches

**Price:** SOLD

## **Description:**

Fascinating map of Mexico and the Transmississippi West, focusing on the topographcal features, from Marmocchi's scarce Geografia *Commerciale*.

Includes the name Texas very prominently located on the map. A very unique map.