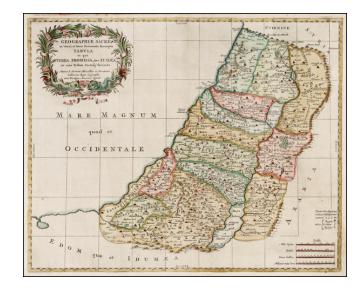

## Geographiae Sacrae ex Veteri, et Novo Testamentro desumptae Tabula in qua Terra Promissa sive Iudaea in suas Tribus Partesq. distincta . . .

**Stock#:** 31173 **Map Maker:** Sanson

**Date:** 1660 **Place:** Paris

## **Description:**

Decorative and highly detailed 17th Century map of the Holy Land, colored to show the 12 Tribes.

The map was published by Nicolas Sanson, the Geographer to the King of France and the most important French mapmaker of the 17th Century.