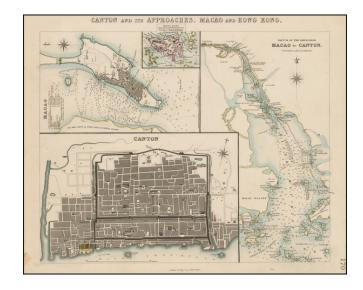

## **Description:**

Scarce set of 4 maps on a single sheet, showing Hong Kong, Canton, Macao and a Sketch of the Rier from Macao to Canton, which appeared in later editions of the SDUK's atlases.

The map is perhaps most noteworthy as one of the earliest separate appearances of Hong Kong on a printed map.