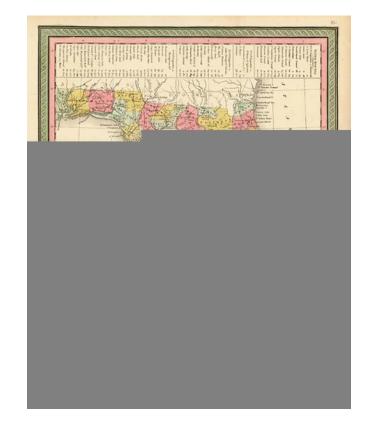

## Map of Florida

**Stock#:** 3115

Map Maker: Thomas, Cowperthwait & Co.

**Date:** 1850

Place: Philadelphia Colored Hand Colored

**Condition:** VG+

**Size:**  $15 \times 12$  inches

**Price:** SOLD

## **Description:**

Wonderful map of Florida, colored by counties. Only 7 southern counties are shown, Dade, Monroe, St. Lucie, Hillsboro, Bento, Marion and Orange. Many early forts are shown in the south, laong with the early roads in the south and swamps. Insets of St. Augustine, Pensacola and Tallahassee. Near present day Miami, only Ft. Dallas, Bear Cut and Key Biscayne are shown.