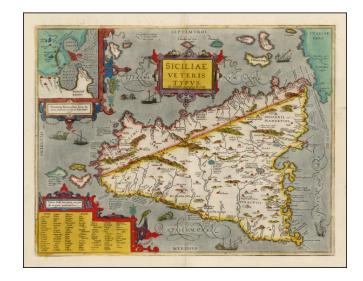

## **Description:**

Fine old color example of Ortelius' map of Sicily, from Ortelius' *Theatrum Orbis Terrarum*, the first modern atlas of the world.

Includes an inset map of Syracuse and a list of the towns in the lower left. Sea monsters and ships are depicting in the seas. Ortelius based this map on Gastaldi's 1545 map of Sicily.