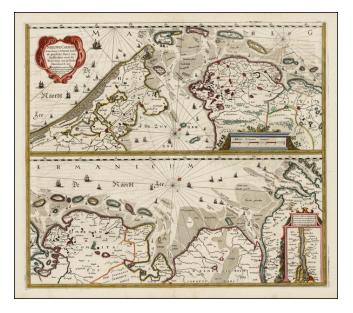

## Nieuwe Caerte Waerinne Vertoont wordt de Gantsche Vaert van Amsterdam over de Watten tot de Stadt Hamborch toe . . . 1634

- Stock#:31138Map Maker:Hondius
- Date:1634Place:AmsterdamColor:Hand ColoredCondition:VG+Size:20 x 17.5 inches

## **Description:**

Nice example of Henricus Hondius' map of the Wadden Sea in two horizontal sections, published in Amsterdam.

Interesting map of the major shipping routes between the Amsterdam and Hamburg in the Southern part of the North Sea. The map was first issued in 1634 and would later be re-issued by Valk & Schenk.