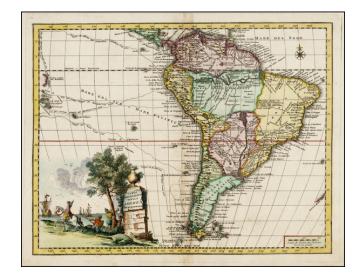

## **Description:**

Striking map of South America, published in Venice by Albrizzi, based upon Guillaume De L'Isle's map.

Includes the routes of early explorers in the Pacific, including Magellan, Drake, Le Maire, Mendana, Van Noort and others,

Fine depiction of the Amazon, along with somewhat fanciful sources for the Rio de la Plata.

Includes a decorative cartouche.