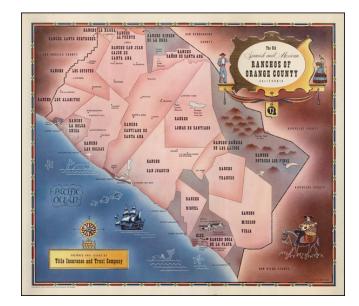

#### **Description:**

Interest in the Spanish and Mexican Ranchos and the lack of good maps from the period make promotional pieces of this nature an wonderful revalation.

Pictorial map of Orange County in California showing the Spanish and Mexican land grant Ranchos, prior to California become a part of the United STates. Contemporary locations are denoted, such as Irvine, Laguna Beach, Sunset Beach, Anaheim, Brea, Santa Ana, and Newport Beach. La Mission San Juan Capistrano is illustrated.

The ocean is decorated with whimsical illustrations, including a fish, whale, starfish, mythical creature, and a ship. Another large illustration shows a man in traditional Spanish dress playing the guitar and riding a donkey. The map was prepared for the Title Insurance and Trust Company, Los Angeles. The company issued this promotional map, presumably to encourage the purchase of land in Orange County using the firm's services, as well as to provide a resource for homeowners interested in the early history of their properties.