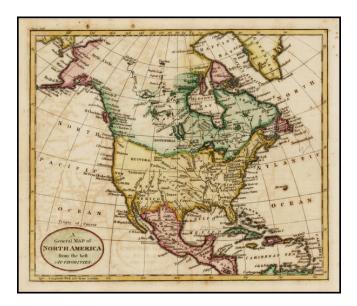

## **Description:**

Interesting and detailed map of North America, showing the recent discoveries of Cook and other explorers on the west coast of North America, but pre-dating the circumnavigation of Vancouver Island.

Quivira is shown, as is New Albion and Teguayao in the west. Texas is named. The shape of Alaska reflects the discoveries of Cook and other explorers in the last quarter of the 18th Century.