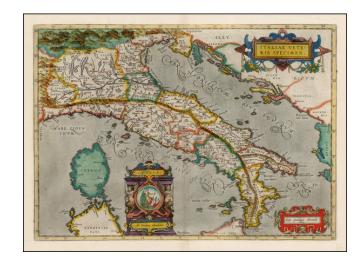

## **Italiae Veteris Specimen**

**Stock#:** 31092 **Map Maker:** Ortelius

Date: 1595
Place: Antwerp
Color: Hand Colored

**Condition:** VG+

**Size:** 19 x 13.5 inches

**Price:** SOLD

## **Description:**

Exceptional old color example of Ortelius' map of ancient Italy, perhaps the finest old color example of this map we have ever seen.

The map is based upon Gastaldi's map of Italy, supplemented with classical sources.

A remarkable example.