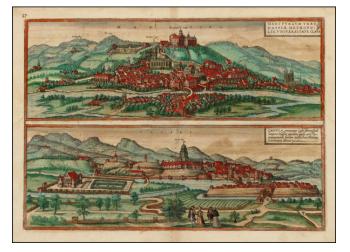

## Marpurg . . . [with] Cassel . . .

| Stock#:    | 31062             |
|------------|-------------------|
| Map Maker: | Braun & Hogenberg |

Date:1578 circaPlace:CologneColor:Hand ColoredCondition:VGSize:19 x 13 inches

## **Description:**

Fine example of Braun & Hogenberg's view of Marburg and Kassel in Germay.

From Braun & Hogenberg's *Civitatus Orbis Terrarum*, the most important book of town plans and views published in the 16th Century.