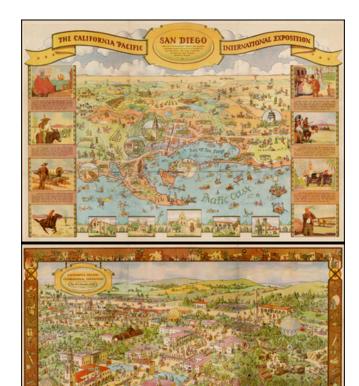

## San Diego The California Pacific International Exposition

**Stock#:** 31051 **Map Maker:** Bloodgood

**Date:** 1935

**Place:** Los Angeles

**Color:** Color **Condition:** VG+

**Size:** 31 x 22 inches

**Price:** SOLD

## **Description:**

Decorative illustrated map of San Diego on one side and Balboa Park on the verso, prepared by Shell Oil Company for the 1935 California Pacific International Exposition.

One of the great California caricature maps. The map was drawn by Don Bloodgood, a noted illustrator of maps, postcards and similar ephemera during the period.