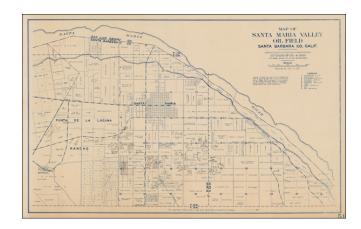

## Map of Santa Maria Valley Oil Field, Santa Barbara, Cal. Department of Natural Resources. Division Oil & Gas. . . . Revised to Feb. 27, 1937

**Stock#:** 31023

Map Maker: California Department of

Natural Resources

## **Description:**

Detailed map of the Santa Maria Valley Oil Field, showing the ownership claims in area.

Includes a legend noting Uncompleted drilling, uncompleted idle, uncompleted abandoned wells, completed producing wells, completed and idle wells, completed abandoned wells, water wells, abandoned water wells, gas wells and abandoned gas wells.