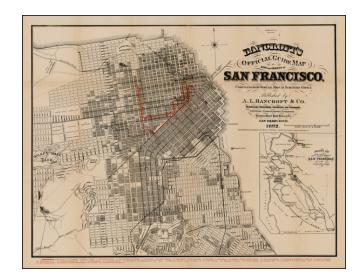

## Bancroft's Official Guide Map of the City and County of San Francisco, Compiled from Official Sources in Surveyor's Office . . . 1883

**Stock#:** 30944

Map Maker: Bancroft & Co.

**Date:** 1883

Place: San Francisco Color: Uncolored

## **Description:**

Decorative map of San Francisco, identifying streets, Ferry lines, light rail lines, parks, public buildings and other places of interest.

Includes a large inset Sketlotn map, showing the routes of the Southern Pacific Rail Road in the San Francisco Bay area.