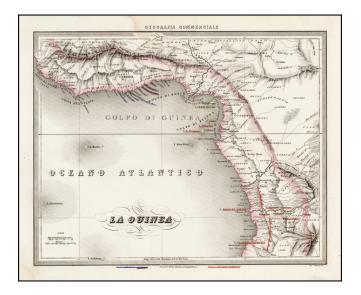

## La Guinea

| Stock#:           | 30927          |
|-------------------|----------------|
| Map Maker:        | Marmocchi      |
| Date:             | 1850 circa     |
| Place:            | Genova         |
| Color:            | Hand Colored   |
| <b>Condition:</b> | VG             |
| Size:             | 13 x 11 inches |
| Price:            | SOLD           |

## **Description:**

Fascinating map of Western Africa, focusing on the topographcal features, from Marmocchi's scarce Geografia *Commerciale*.

The map follows the coastline of Africa from Sierra Leone to Benguela and is centred on the Gulf of Biafara. A very unique map.