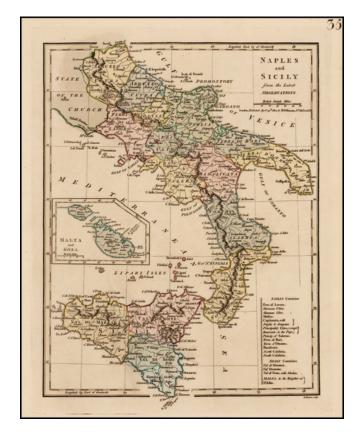

## Naples and Sicily from the Latest Observations... 1809 [Malta Inset]

Stock#: 30908 Map Maker: Wilkinson

Date: 1809 Place: London

**Color:** Hand Colored

**Condition:** VG+

**Size:**  $11.5 \times 9$  inches

## **Description:**

Excellent map of Southern Italy and Sicily extending North to Aburzzo Ultra and citra and Terra Di Lavorao and showing all of Sicily.

Nice detailed inset of Malta and Goza, includes a number of place names. Colored by Kingdoms. Large Key shows the various kingdoms and provincial names. Shows towns, rivers, mountains, lakes, etc. Striking original wash colors. Robert Wilkinson was active in London as a cartographic publisher from 1785 to 1825. He produced a number of nice works, including a General Atlas and a re-issuance of Bowen & Kitchen's English Atlas, along with excellent large format separate maps.