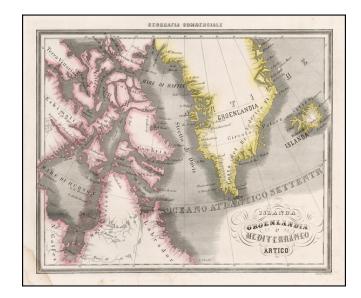

## **Description:**

Fascinating map of the region bounded by Hudson's Bay, Iceland, Greenland, and Baffin Bay, showing the Arctic Regions and detailing the prospects for a passage from the Atlantic to the Pacific via the legendary Northwest Passage.

A very unique map. The second time we have seen this map on the market.