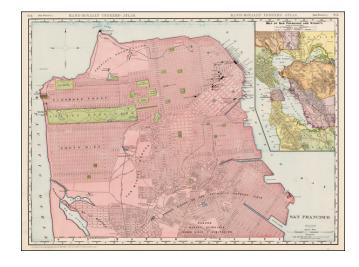

## **Map of San Francisco**

**Stock#:** 30760

Map Maker: Rand & McNally

Date: 1895 circaPlace: ChicagoColor: Condition: Fine

**Size:** 26 x 19 inches

**Price:** SOLD

## **Description:**

Large format highly detailed map of San Francisco, showing towns, wharfs, rail lines, street car lines, roads, buildings, etc.

Large inset of SF Bay. The best large format map of San Francisco to appear in a 19th Century Commercial Atlas. A fine example of this highly detailed map, from Rand McNally's Indexed Atlas of the World, perhaps the best large format late 19th Century Atlas published in America.