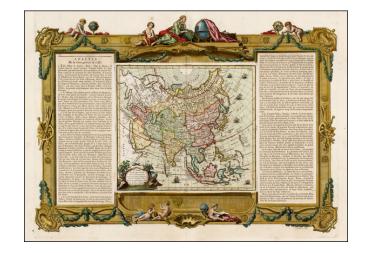

## **Description:**

Attractive map of Asia with an ornate cartouche and ships surrounding the coast.

Extends to an incomplete New Guinea and shows all of Indonesia and the Marianas. Colored by country. Korea is spelled with a C, as is the Mer de Coree. Attractive wash colors with deluxe decorative engraved border.

A decorative map from Brion De La Tour, one of the most prolific cartographic publishers of the mid 18th Century.