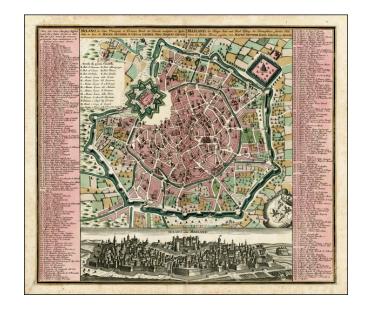

## Milano, la Citta Principale et Fortezza Reale del Ducato medsino in Italia . . .

**Stock#:** 30747 **Map Maker:** Seutter

Date: 1730 circaPlace: AugsburgColor: Hand Colored

**Condition:** VG+

**Size:** 23 x 19.5 inches

## **Description:**

Fine old color example of Seutter's decorative and highly detailed plan of Milan, with a striking view of the City below.

The view below the map shows the city atop a hill, with the fortifications in the foreground.