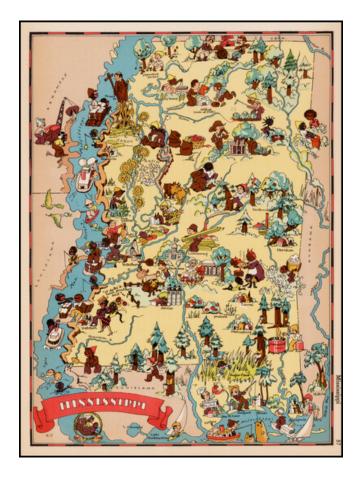

## **Description:**

Marvelous whimsical map of Mississippi.

Ruth Taylor White was among the most prolific makers of pictographic maps. Her whimsical style combines her artistic skills with local color and flavor, making her maps among the most collected pictographic maps.