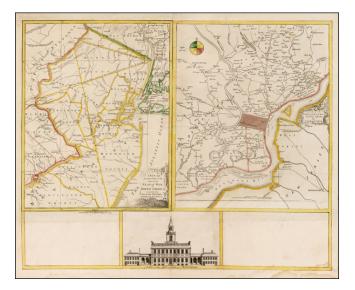

## A New and Accurate Map of the Present Seat of War in North America Comprehending New Jersey, Philadelphia, Pennsylvania New-York, &c. [with] Map of Philadelphia and Parts Adjacent [with]A View of the State House in Philadelphia

## **Description:**

Interesting group of 3 maps on a single sheet, which have been taken from various British Magazines and assembled by a collector at an early date.