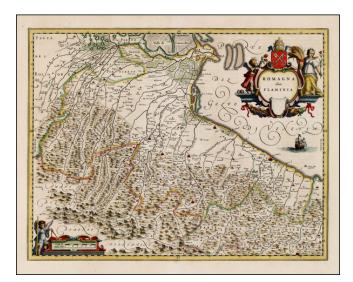

## Barry Lawrence Ruderman Antique Maps Inc.

7407 La Jolla Boulevard La Jolla, CA 92037

www.raremaps.com

(858) 551-8500 blr@raremaps.com

Romagna olim Flaminia

| Stock#:           | 30676              |
|-------------------|--------------------|
| Map Maker:        | Blaeu              |
| Date:             | 1640 circa         |
| Place:            | Amsterdam          |
| Color:            | Hand Colored       |
| <b>Condition:</b> | VG                 |
| Size:             | $20 \ge 15$ inches |
| Price:            | SOLD               |

## **Description:**

Striking regional map of Romagna, published by Blaeu.

The map shows the area between Rimini, Cesena, Forli, Imola and Ravenna and includes a decorative cartouche.