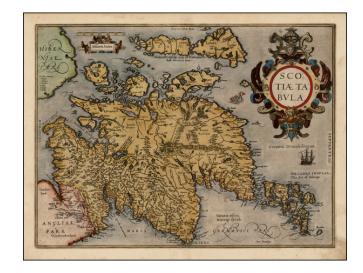

## **Description:**

Nicely colored example of Ortelius' map of Scotland, drawn from Mercator's 8 sheet wall map of the British Isles published in 1564, which appeared in Ortelius' *Theatrum Orbis Terrarum*, the first modern Atlas.

The map is oriented with west at the top of the map.