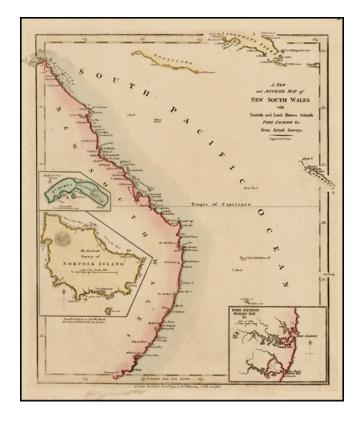

## A New and Accurate Map of New South Wales with Norfolk and Lord Howes Islands Port Jackson, &c. from Acutal Surveys.

Stock#: 30669 Map Maker: Wilkinson

Date: 1794 Place: London

Color: Hand Colored

**Condition:** VG+

## **Description:**

Very unusual early map of Coastal New South Wales with Insets and several annotations. Robert Wilkinson was active in London as a cartographic publisher from 1785 to 1825. He produced a number of nice works, including a General Atlas and a re-issuance of Bowen & Kitchen's English Atlas, along with excellent large format separate maps.