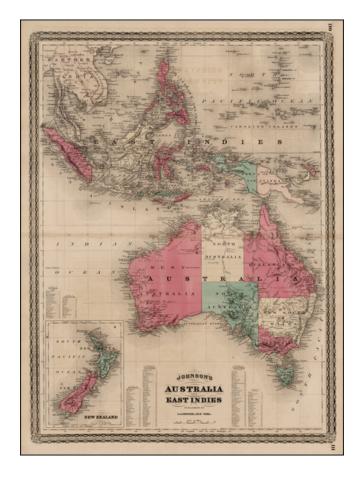

## Johnson's Australia and East Indies [New Zealand inset]

Stock#: 30668 Map Maker: Johnson

Date: 1877
Place: New York
Color: Hand Colored

**Condition:** VG

**Size:** 24 x 17 inches

Price: SOLD

## **Description:**

Scarce large format map extending from the Phillipines and Sumatra in the North to Australia in the South and the Carolines, Ladrones and Marianas in the Northeast, with a large inset of New Zealand.

Highly detailed throughout. The counties of Van Diemans Land, South Australia, West Australia, New South Wales and Queensland are named in tables. Shows explorers routes across Australia (Stuart--1860, Burke & Wills--1861 etc.), mountains, rivers, lakes, roads, etc. Highly detailed map with interesting coverage, which appeared in only a few editions of Johnson's Atlas.