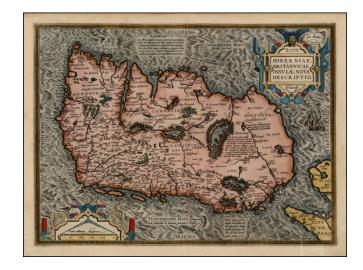

## Hiberniae Britannicae Insulae Nova Descriptio

**Stock#:** 30653 **Map Maker:** Ortelius

Date: 1580
Place: Antwerp
Color: Hand Colored

**Condition:** VG+

**Size:** 19.5 x 14 inches

**Price:** SOLD

## **Description:**

Nice example of Ortelius' first map of the British Isles, from Ortelius' *Theatrum Orbis Terrarum*, the first modern atlas of the world.

The map is based on Mercator's 1564 map of the British Isles. West is at the top. Includes a number of sailing ships and a coat of arms.