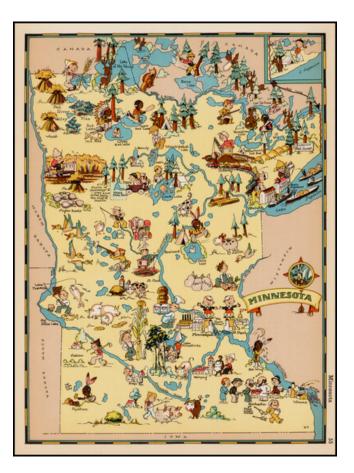

## **Description:**

Whimsical map of Minnesota.

Ruth Taylor White was among the most prolific makers of pictographic maps. Her whimsical style combines her artistic skills with local color and flavor, making her maps among the most collected pictographic maps.