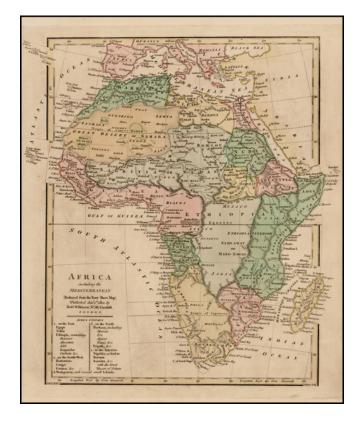

## Africa including the Mediterranean (Reduced from the Four Sheet Map) . . . 1800 . . .

**Stock#:** 30629 **Map Maker:** Wilkinson

Date: 1809
Place: Edinburgh

Color: Hand Colored

**Condition:** VG+

**Size:** 11.5 x 9 inches

## **Description:**

Attractive map of Africa, highlighting the known and unknown portions of the Continent at the end of the 18th Century.

Key at the bottom left names the countries of the Nile then known to the English.