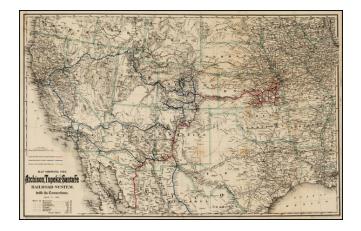

## Map Showing The Atchison Topeka and Santa Fe Railroad System. with its Connections. April 1st 1886.

- Stock#:30574Map Maker:Colton
- Date:1886Place:New YorkColor:Outline ColorCondition:VGSize:33 x 21 inches

## **Description:**

Large format detailed map of the West & Texas, highlighting the routes of the Atschison, Topeka & Santa Fe Railroad (AT&SF).

The map includes the lines of the AT&SF in Red, connecting lines in Blue and Roads jointly operated with other Railroad lines in Yellow.

At this point in time, the AT&SF had not expanded far beyond Kansas, Colorado and New Mexico, but over the coming decades, it would become one of the major lines in the Western United States.