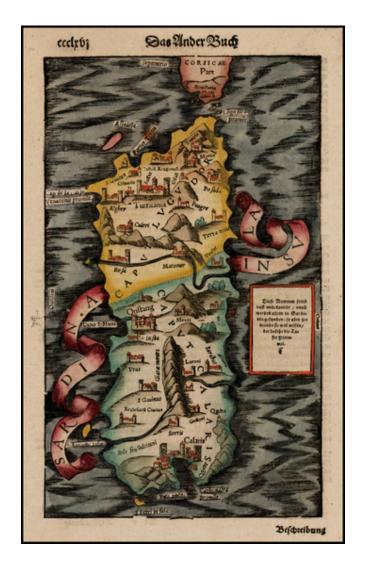

#### **Description:**

Detailed map of the Island of Sardinia, from Munster's Cosmographia, one of the most influential cartographic works of the 16th Century.

One of the earliest obtainable seperately issued maps of the island.

A fine dark impression. Includes several sailing ships.