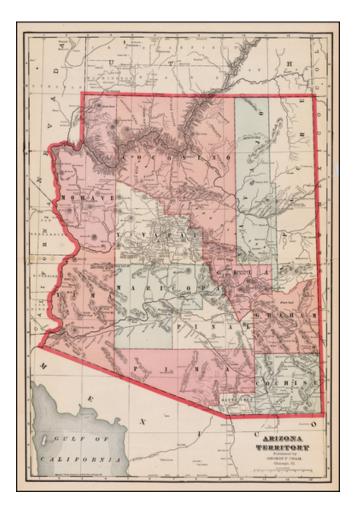

## Barry Lawrence Ruderman Antique Maps Inc.

7407 La Jolla Boulevard La Jolla, CA 92037 www.raremaps.com

(858) 551-8500 blr@raremaps.com

Arizona Territory

| Stock#:           | 30553            |
|-------------------|------------------|
| Map Maker:        | Cram             |
| Date:             | 1899 circa       |
| Place:            | Chicago          |
| Color:            | Color            |
| <b>Condition:</b> | VG+              |
| Size:             | 20 x 13.5 inches |
| Price:            | SOLD             |

## **Description:**

Highly detailed large format map of Arizona Territory, coloured by counties.

Shows towns, roads, rivers, mountains, lakes, railroads, stations, post offices, plains, mesas, cliffs, etc. Many of the boomtowns and some current ghost towns appear, including Tombstone, Globe, Solomonsville, and St. Johns. An excellent terriorial map.