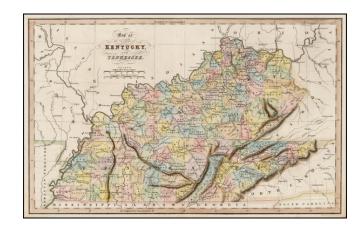

## Map of the States of Kentucky and Tennessee

**Stock#:** 30547

Map Maker: Hinton, Simpkin & Marshall

Date: 1832 Place: London

**Color:** Hand Colored

**Condition:** VG+

**Size:**  $16 \times 10$  inches

**Price:** SOLD

## **Description:**

Scarce early map of Kentucky & Tennessee, showing counties, towns, roads, rivers, lakes, mountains, court houses, Indian Villages, Forts, etc.

County configurations are not yet complete.

One of the earliest separate maps of the states published outside of America. Gorgeous full color example.