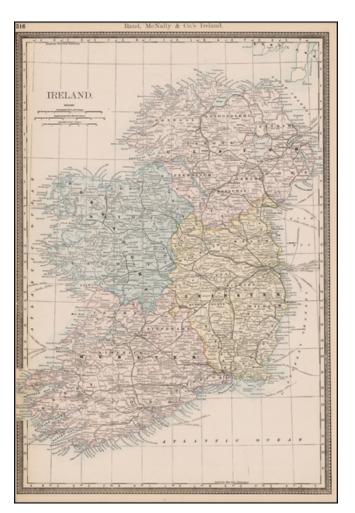

## Ireland

| Stock#:<br>Map Maker: | 30538<br>Rand & McNally |
|-----------------------|-------------------------|
| Date:                 | 1882 circa              |
| Place:                | Chicago                 |
| Color:                | Color                   |
| <b>Condition:</b>     | VG+                     |
| Size:                 | 13 x 20 inches          |
| Price:                | SOLD                    |

## **Description:**

Highly detailed map of Ireland, colored by counties and showing towns, lakes, rivers, railroads, roads, etc.

A marvelous map for research and geneology. Probably the most detailed American Map of the region produced in the 19th Century.