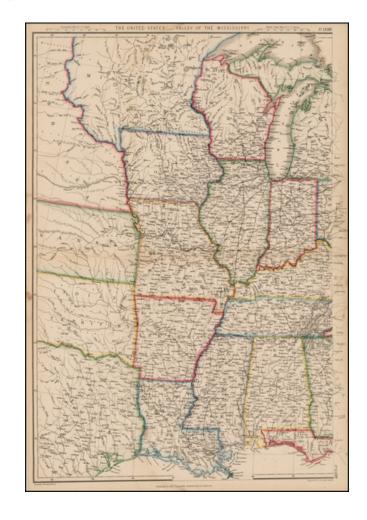

## The United States--Valley of The Mississippi

**Stock#:** 30534

Map Maker: Blackie & Son

Date: 1858 circaPlace: EdinburghColor: Hand Colored

**Condition:** VG

**Size:**  $20 \times 13$  inches

Price: SOLD

## **Description:**

interesting mid-continent map, centered on the Mississippi River, showing an oversized Minnesota Territory and Nebraska Territory extending to the Candian Border, pre-dating Dakota Territory.

Includes towns, roads, Indian Tribes, Railroads, and a host of other details.