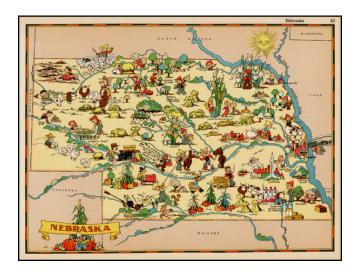

## Nebraska

| Stock#:           | 30533         |
|-------------------|---------------|
| Map Maker:        | Taylor White  |
| Date:             | 1935          |
| Place:            | Boston        |
| Color:            | Color         |
| <b>Condition:</b> | VG+           |
| Size:             | 12 x 9 inches |
| Price:            | SOLD          |

## **Description:**

Marvelous whimsical map of Nebraska.

Ruth Taylor White was among the most prolific makers of pictographic maps. Her whimsical style combines her artistic skills with local color and flavor, making her maps among the most collected pictographic maps.