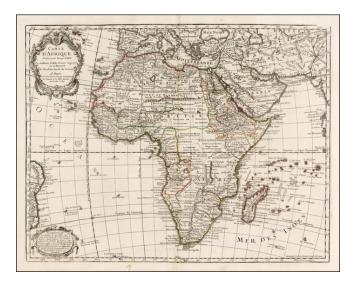

## **Description:**

Decorative and detailed map of Africa, published by Philippe Buache in Paris.

The map exhibits the most up to date knowledge of Europeans by the middle of the18th Century. The cartography along the coasts is relatively accurate, but the interior is still largely myth and conjecture.

Large decorative cartouche and a second decorative advertisement in the lower left corner. Buache draws upon the work of his predecessor Guillaume De L'Isle.