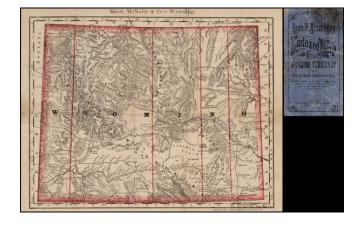

## Rand McNally & Co.'s Indexed Map of Wyoming Territory (Pocket Map)

**Stock#:** 30510

Map Maker: Rand McNally & Company

Date: 1879Place: ChicagoColor: Condition: VG

**Size:** 1.5 x 10.5 inches

**Price:** SOLD

## **Description:**

Highly detailed map of Wyoming Territory, showing towns, rivers, railroads, mountains, lakes, etc.

Only 5 counties are located.

One of the earliest obtainable separately pubished maps of Wyoming.