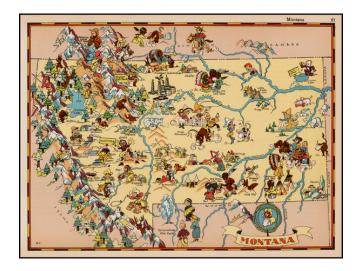

## Montana

| Stock#:    | 30485         |
|------------|---------------|
| Map Maker: | Taylor White  |
| Date:      | 1935          |
| Place:     | Boston        |
| Color:     | Color         |
| Condition: | VG+           |
| Size:      | 12 x 9 inches |
| Price:     | SOLD          |

## **Description:**

Marvelous whimsical map of Montana.

Ruth Taylor White was among the most prolific makers of pictographic maps. Her whimsical style combines her artistic skills with local color and flavor, making her maps among the most collected pictographic maps.