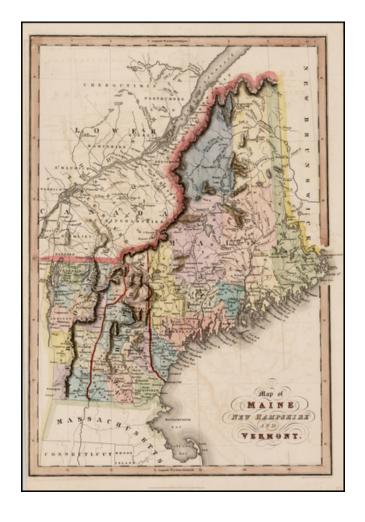

## Map of Maine, New Hampshire and Vermont

**Stock#:** 30483

Map Maker: Hinton, Simpkin & Marshall

Date: 1832 Place: London

**Color:** Hand Colored

**Condition:** VG+

**Size:**  $16 \times 10$  inches

**Price:** SOLD

## **Description:**

Scarce early map of part of New England, hand colored by counties.

The county configurations in Maine are still quite primitive.

Excellent detail, including mountains, rivers, roads, lakes, towns, and a host of other details. Gorgeous full color example. Full color examples are rare on the market.